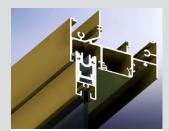

Wide panels or panels in high wind load areas can be fitted with rail stiffener when required as shown above.

Custom interlocking glass door meeting stiles designed to withstand high wind loads.

This image shows the standard tall bottom rail with rail stiffener (when required) and optional sliding screen door on the inside.