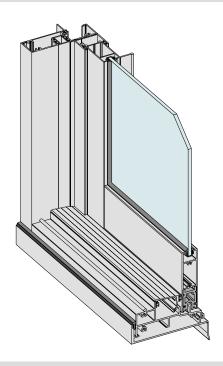

## COMMERCIAL SERIES | SERIES 471 APARTMENT SLIDING DOOR

### **KEY FEATURES**

- High-performance architectural sliding door system designed for high-rise apartments.
- The 102mm frame is compatible with CentreGLAZE™ and FrontGLAZE™ framing and can be coupled together in runs of framing and doors.
- The door is ideal for projects that require very high water resistance when the door panels are not excessively big.
- As the moving sash is on the outside we get very high water resistance  $-\,600\,\text{Pa}.$  Also complies with the air-conditioning requirements of the Australian Standard.
- We can fit sliding flydoors on the inside.
- Doors can be fitted with surface single or double point locks.
- Sashes run on custom lowline heavy duty double bogey wheel carriages. 70Kg max. panel weight.
- Tall bottom rail designed for added strength and makes the doors proportionally correct.
- Unwanted head recess is fitted with snap-in flat closer to ensure that the clean looks are maintained.

Wide panels or panels in high wind load areas can be fitted with rail stiffener when required as shown above.

Custom interlocking glass door meeting stiles designed to withstand high wind loads.

This image shows the standard tall bottom rail with rail stiffener (when required) and optional sliding screen door on the inside.