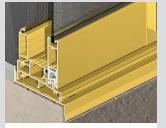

Wide panels or panels in high wind load areas can be fitted with rail stiffener when required as shown above.

Custom interlocking glass door meeting stiles designed to withstand high wind loads.

This image shows the standard tall bottom rail with rail stiffener (when required) and optional sliding screen door on the inside.

To ensure the opening door panel stays on the track when opened we fit a tapered buffer stop into head frame.