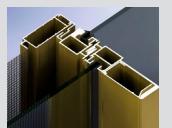

Wide panels or panels in high wind load areas can be fitted with rail stiffener when required as shown above.

Custom interlocking glass door meeting stiles designed to withstand high wind loads.

This image shows the standard tall bottom rail with rail stiffener (when required) and optional sliding screen door on the inside.